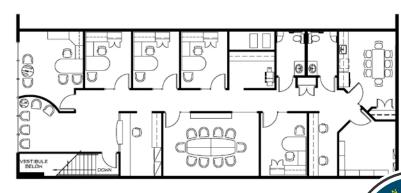

### ADDITIONAL INFORMATION

| LEGAL DESCRIPTION | Condo Plan 0124860, Unit 12                                                                                                           |
|-------------------|---------------------------------------------------------------------------------------------------------------------------------------|
| SIZE AVAILABLE    | 2,519 sq.ft.±                                                                                                                         |
| ZONING            | Business Employment Zone (BE)                                                                                                         |
| PARKING           | On-site parking                                                                                                                       |
| LEASE RATE        | \$15.00/sq.ft./annum                                                                                                                  |
| ADDITIONAL RENT   | \$8.80/sq.ft./annum (2023 estimate)<br>includes property taxes, building<br>insurance, common area maintenance<br>and management fees |