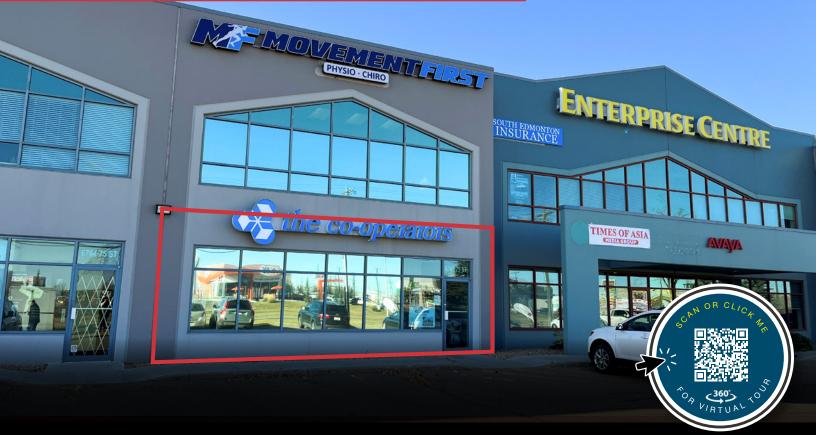

# 6766 - 75 STREET | EDMONTON, AB | MODERN OFFICE SPACE

## 6766 - 75 STREET | EDMONTON, AB

**N**Commercial

### ADDITIONAL INFORMATION

| LEGAL DESCRIPTION | Condo Plan 0124860, Unit 12                                                                                                           |
|-------------------|---------------------------------------------------------------------------------------------------------------------------------------|
| SIZE AVAILABLE    | 2,519 sq.ft.±                                                                                                                         |
| ZONING            | Business Employment Zone (BE)                                                                                                         |
| PARKING           | On-site parking                                                                                                                       |
| LEASE RATE        | \$15.00/sq.ft./annum                                                                                                                  |
| ADDITIONAL RENT   | \$8.80/sq.ft./annum (2023 estimate)<br>includes property taxes, building<br>insurance, common area maintenance<br>and management fees |